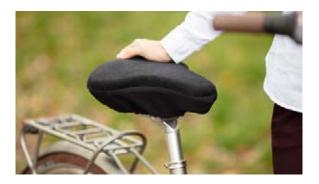

### $\mathsf{TEMPUR}^{\circledast}\operatorname{\mathsf{Bicycle}}\nolimits$ Saddle Cushion $\,\mathsf{CE}$

A perfect solution to prevent pains and sores whilst on your bicycle or exercise bike. TEMPUR® Material has pressure relieving and conforming properties that absorb and evenly distribute the weight of your body to maximise comfort. This cushion is held securely in place by an adjustable cord and ensures long term use with its durable cover.