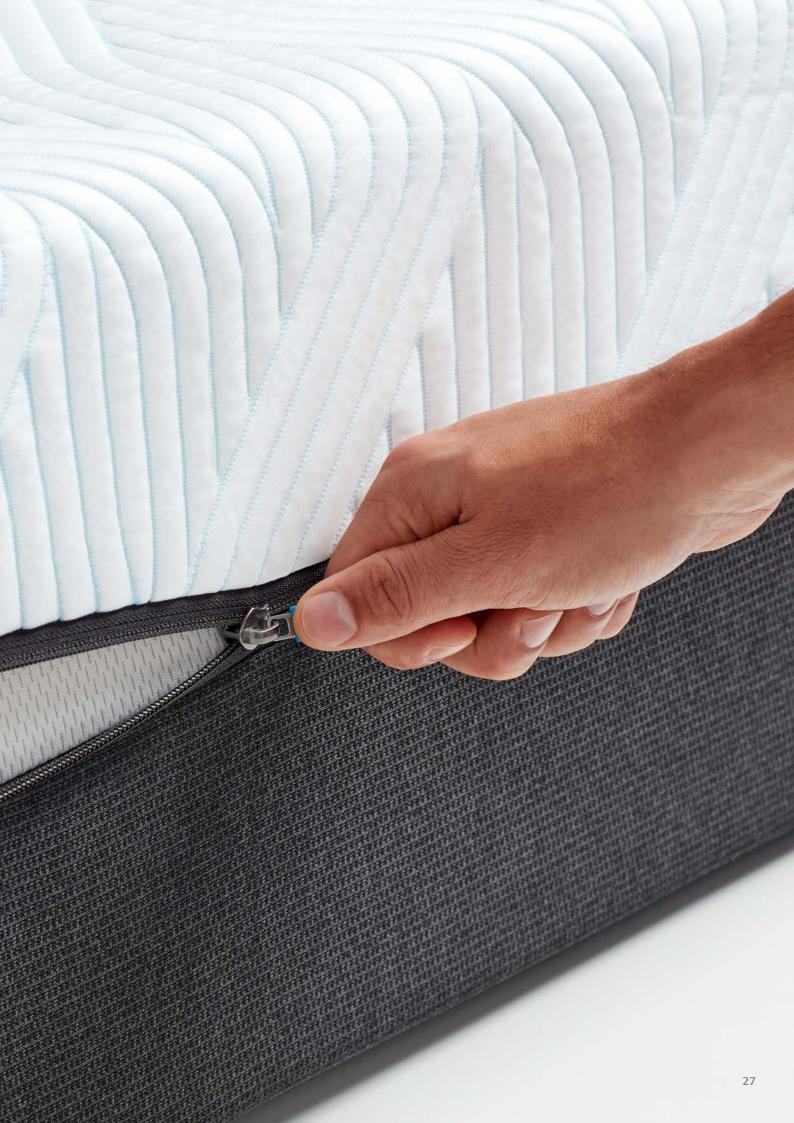

# QUICKREFRESH<sup>™</sup>

Our QuickRefresh<sup>™</sup> cover for the TEMPUR Pro<sup>®</sup> SmartCool<sup>™</sup> is easy to zip-off and is machine washable at 40°C. So you can always keep your mattress feeling fresh, clean and hygienic.

### TEMPUR Pro<sup>®</sup> SmartCool<sup>™</sup> Cover

A cool-to-the-touch SmartCool<sup>™</sup> Cover that absorbs excess heat and is easy to keep clean and fresh – simply unzip and wash at 40°C