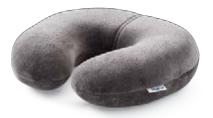

### TEMPUR<sup>®</sup> Comfort Travel Pillow CE

The travel-sized version of our TEMPUR® Comfort Pillow is half the size but with the same unique pressure relieving benefits you can expect from TEMPUR®. Its versatile size allows for use anytime you need extra comfort and support.