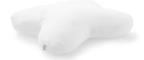

### **TEMPUR<sup>®</sup> Ombracio<sup>™</sup> Pillow**

This supportive, huggable pillow is ideal for front sleepers and pillow huggers with its distinct four-notch cloverleaf shape working in natural harmony with your body, gently elevating your shoulders for optimum comfort, support and breathability.

#### TEMPUR Ombracio® SmartCool™ Pillow 🏶

This supportive, huggable pillow is ideal for front sleepers and pillow huggers with its distinct four-notch cloverleaf shape working in natural harmony with your body, gently elevating your shoulders for optimum comfort, support and breathability. Featuring our innovative SmartCool™ Technology Cover is cool-to-the-touch and absorbs excess heat to keep you feeling cool and fresh, from the moment you lie down.