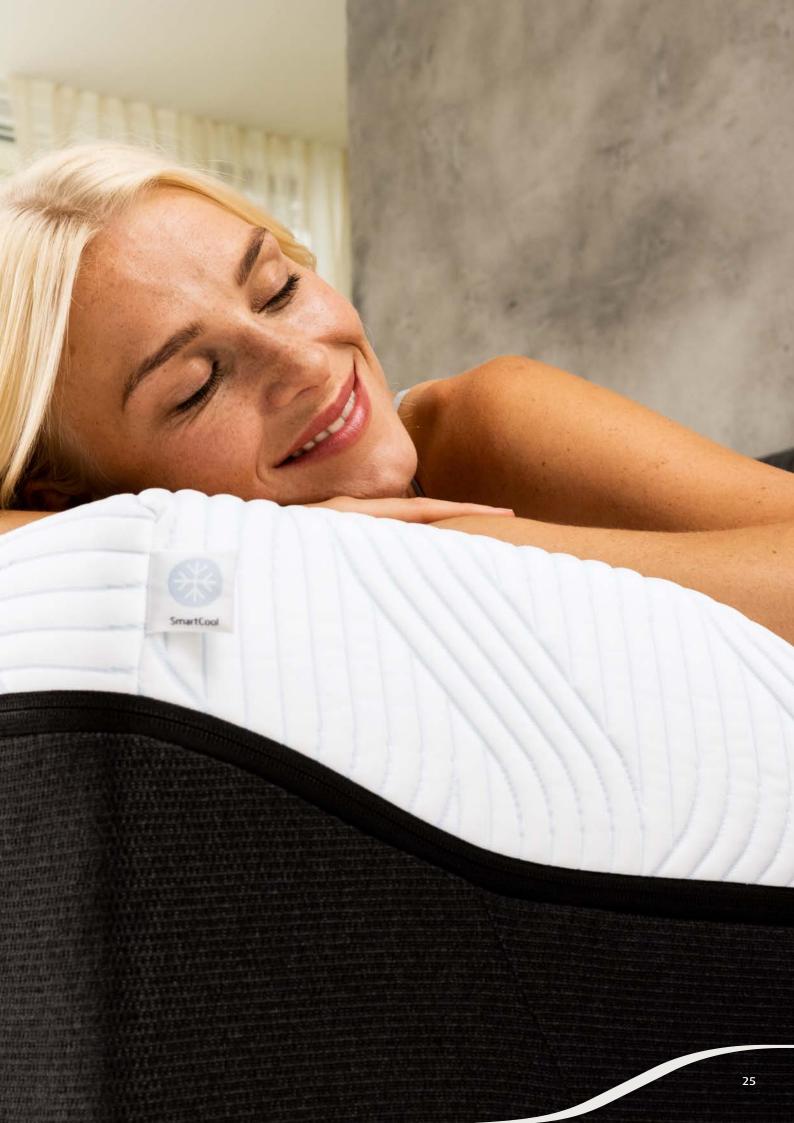

# 20% MORE PRESSURE RELIEF\* AND INSTANT COOLING COMFORT

The TEMPUR Pro® SmartCool<sup>™</sup> is our most adaptive cooling mattress ever. Featuring all new TEMPUR® Advanced Material that relieves 20% more pressure,\* adapts even better and absorbs more motion. On the outside is a washable, cool-tothe-touch cover that naturally absorbs excess body heat to keep you feeling cool and fresh.

The TEMPUR Pro<sup>®</sup> SmartCool<sup>™</sup> is available in different heights and feels to match your individual sleep needs. For true, restful sleep.

\* Based on internal tests comparing TEMPUR® Original with TEMPUR® Advanced Material, conducted by Dan-Foam ApS between February and July 2021.

### TEMPUR Pro<sup>®</sup> SmartCool<sup>™</sup> Cover

A cool-to-the-touch SmartCool<sup>™</sup> Cover that absorbs excess heat and is easy to keep clean and fresh – simply unzip and wash at 40°C