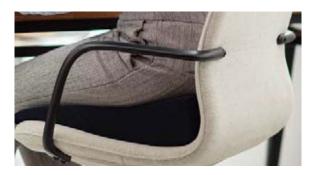

#### **TEMPUR<sup>®</sup> Seat Cushion**

The pressure relieving and body conforming properties of TEMPUR® Material evenly distribute your body weight to reduce the discomfort of numbness caused by prolonged sitting. This seat cushion is designed to fit comfortably on most office, dining and accent chairs. For added comfort and support pair with our TEMPUR® Lumbar Support. Or, if you need a seat cushion to help relieve pressure on the lower back, consider our TEMPUR® Seat Wedge.