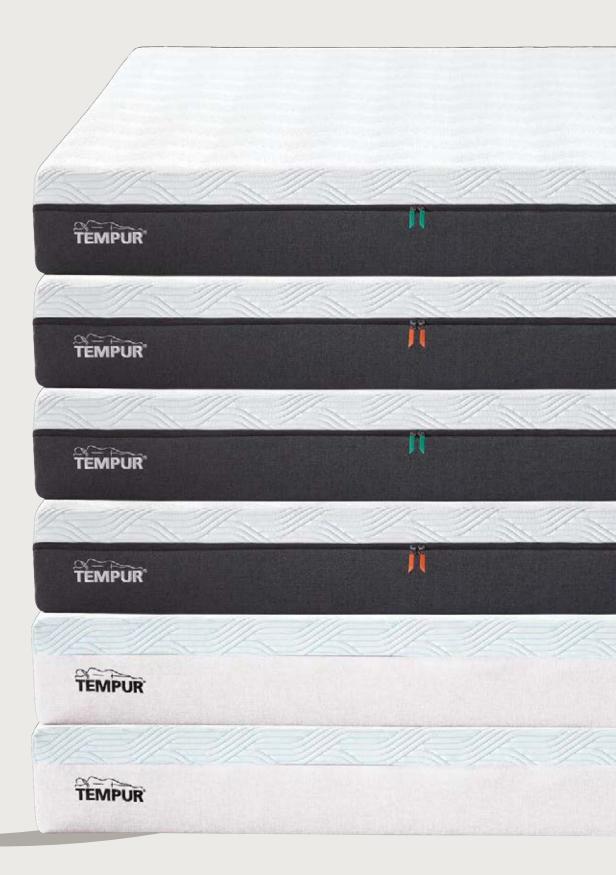

### QUALITY IN EVERY DETAIL

All TEMPUR® Mattresses are designed and made in Denmark a country with a long-respected tradition of blending form and function with exceptional quality.

From carefully selecting each component to delicately stitching every thread, we create the highest quality mattresses to help you get the best night's sleep. In fact, during the 60 hours it takes to create a TEMPUR® Mattress, our team performs up to 67 checks, ensuring every detail is perfect for your bedroom.

That's why every TEMPUR® Mattress comes with a 10 year manufacturer's guarantee, plus LGA and TÜV quality certifications to meet the highest standards of health, safety, environmental and technical excellence. Our new TEMPUR Pro® and TEMPUR Prima® ranges are also MADE IN GREEN by OEKO-TEX® certified with sustainability credentials you can trust and peace of mind that lasts.

### Choose your TEMPUR Pro<sup>®</sup> SmartCool™ model

With our simple step-up system, you can choose the model height that's right for you. With each step-up, you'll add more thickness – meaning more TEMPUR<sup>®</sup> Material and more luxurious comfort and body conforming support.

### **Pro Plus**

At 25cm in height, the TEMPUR Pro® Plus SmartCool™ has a generous level of TEMPUR® Material inside for unique comfort and body conforming support.

Available in Medium and Firm