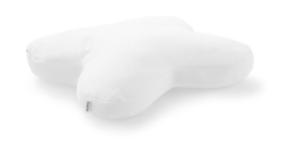

### **TEMPUR<sup>®</sup> Ombracio<sup>™</sup> Pillow**

This supportive, huggable pillow is ideal for front sleepers and pillow huggers with its distinct four-notch cloverleaf shape working in natural harmony with your body, gently elevating your shoulders for optimum comfort, support and breathability.