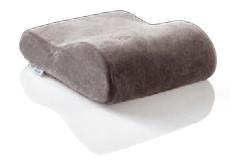

### TEMPUR<sup>®</sup> Millennium<sup>™</sup> Pillow C€

Ideal for back and side sleepers, its specialised design and uniquely contoured notch shape, precisely supports your natural curvature to align your head, neck and shoulders. Available in different sizes