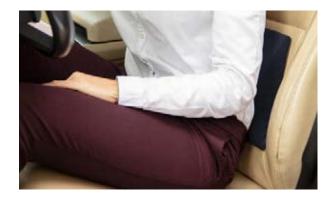

### TEMPUR<sup>®</sup> Leg Spacer €€

The Leg Spacer is designed to relieve pressure points under your ankles or between your legs and enable you to sit or lie more comfortably. It can be washed and stored away between use.