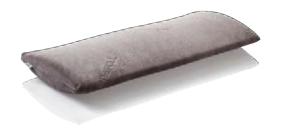

#### TEMPUR<sup>®</sup> Seat Wedge C€

The pressure relieving and body conforming properties of TEMPUR® Material evenly distribute your body weight to reduce the discomfort of numbness caused by prolonged sitting. The geometric wedge shape positions your pelvis forward, which helps align your back in the correct upright posture and relieve pressure on your lower back region. An ideal solution for those who work sitting over prolonged periods. For added comfort and support, pair with our TEMPUR® Lumbar Support.