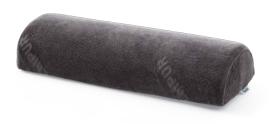

#### TEMPUR<sup>®</sup> Universal Pillow C€

A semi-circular pressure relieving pillow for all-round use when you need extra comfort and support. Ideal for use under the knees, arms, ankles, the lumbar region or the neck