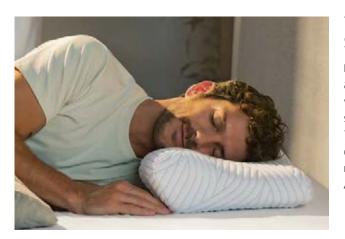

### TEMPUR<sup>®</sup> Millennium<sup>™</sup> Pillow C€

Ideal for back and side sleepers, its specialised design and uniquely contoured notch shape, precisely supports your natural curvature to align your head, neck and shoulders. Available in different sizes