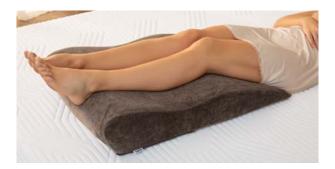

#### TEMPUR<sup>®</sup> Seat Wedge C€

The pressure relieving and body conforming properties of TEMPUR® Material evenly distribute your body weight to reduce the discomfort of numbness caused by prolonged sitting. The geometric wedge shape positions your pelvis forward, which helps align your back in the correct upright posture and relieve pressure on your lower back region. An ideal solution for those who work sitting over prolonged periods. For added comfort and support, pair with our TEMPUR® Lumbar Support.