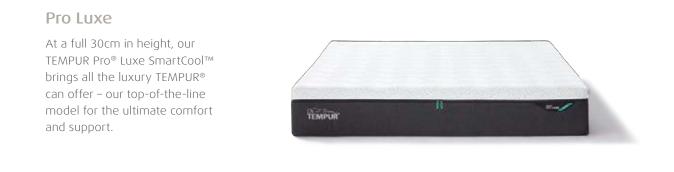

### **Pro Plus**

At 25cm in height, the TEMPUR Pro® Plus SmartCool™ has a generous level of TEMPUR® Material inside for unique comfort and body conforming support.

Available in Medium and Firm