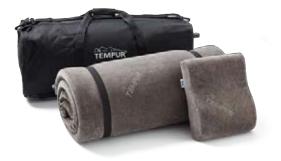

### TEMPUR<sup>®</sup> Travel Set CE

This lightweight set consists of a TEMPUR® Topper 3.5 and a TEMPUR® Original Travel Pillow, allowing you to enjoy the unique pressure relieving benefits of TEMPUR® Material away from home. The travelsized version of our TEMPUR® sleep system, it is packed into a convenient carrier bag in wheels. It's versatile usage alows for extra comfort and support on the go.