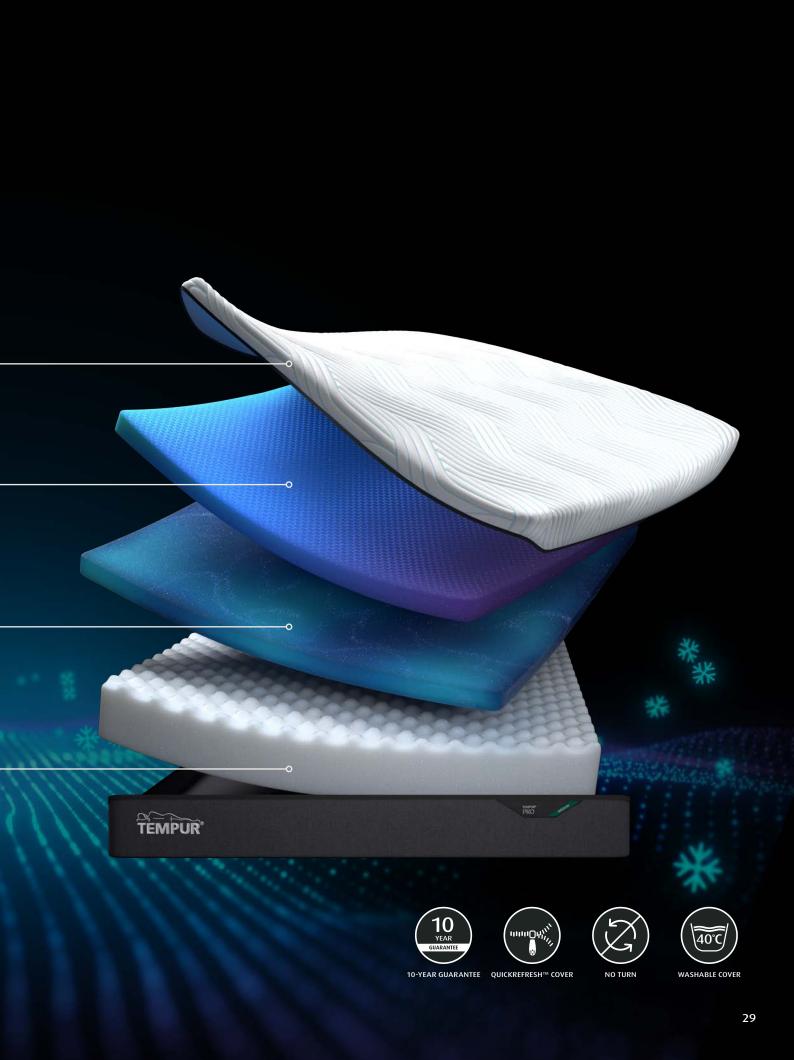

### INSIDE THE TEMPUR PRO<sup>®</sup> SMARTCOOL<sup>™</sup> **₩** Our most adaptive cooling mattress ever

### TEMPUR Pro<sup>®</sup> SmartCool<sup>™</sup> Cover

A cool-to-the-touch SmartCool<sup>™</sup> Cover that absorbs excess heat and is easy to keep clean and fresh – simply unzip and wash at 40°C

### TEMPUR<sup>®</sup> Advanced Material

Relieves **20% more pressure**,\* adapts even better and absorbs more motion

### TEMPUR Adapt<sup>®</sup> Material

The original pressure-relieving, body-conforming and motion-absorbing TEMPUR<sup>®</sup> Technology made even more resilient and long lasting

### TEMPUR DuraBase™ Technology

High-quality base technology working with the layers above to ensure long-lasting comfort and support

\* Based on internal tests comparing TEMPUR<sup>®</sup> Original with TEMPUR<sup>®</sup> Advanced Material, conducted by Dan-Foam ApS between February and July 2021.