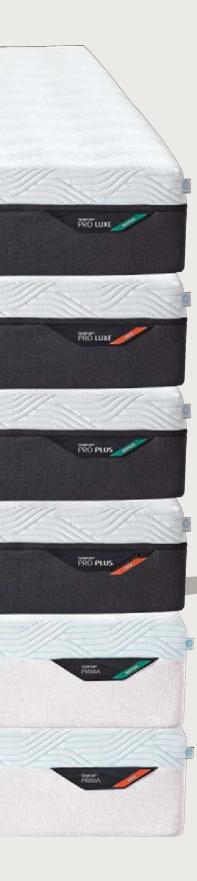

### Choose your TEMPUR Pro<sup>®</sup> SmartCool™ model

With our simple step-up system, you can choose the model height that's right for you. With each step-up, you'll add more thickness – meaning more TEMPUR<sup>®</sup> Material and more luxurious comfort and body conforming support.

### **Pro Plus**

At 25cm in height, the TEMPUR Pro® Plus SmartCool™ has a generous level of TEMPUR® Material inside for unique comfort and body conforming support.

Available in Medium and Firm

#### Prima®

At 21cm in height, TEMPUR Prima® SmartCool™ offers the signature TEMPUR® feeling that gently conforms to your body for perfect comfort and support.

Available in Medium and Firm