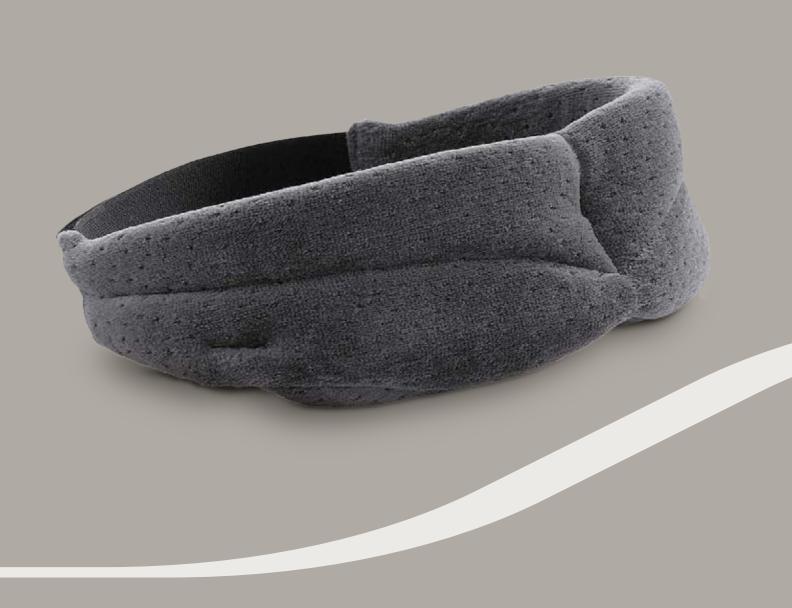

### TEMPUR<sup>®</sup> Sleep Mask C€

Experience undisturbed sleep as TEMPUR<sup>®</sup> Material conforms to the unique curvature of your face, gently forming around the eye area for optimal comfort. The head strap is easy to adjust for personalised support, completely sealing out the light for a peaceful night's sleep, wherever you are.