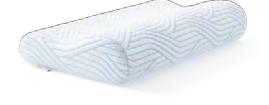

### TEMPUR<sup>®</sup> Millennium<sup>™</sup> Pillow C€

Ideal for back and side sleepers, its specialised design and uniquely contoured notch shape, precisely supports your natural curvature to align your head, neck and shoulders. Available in different sizes