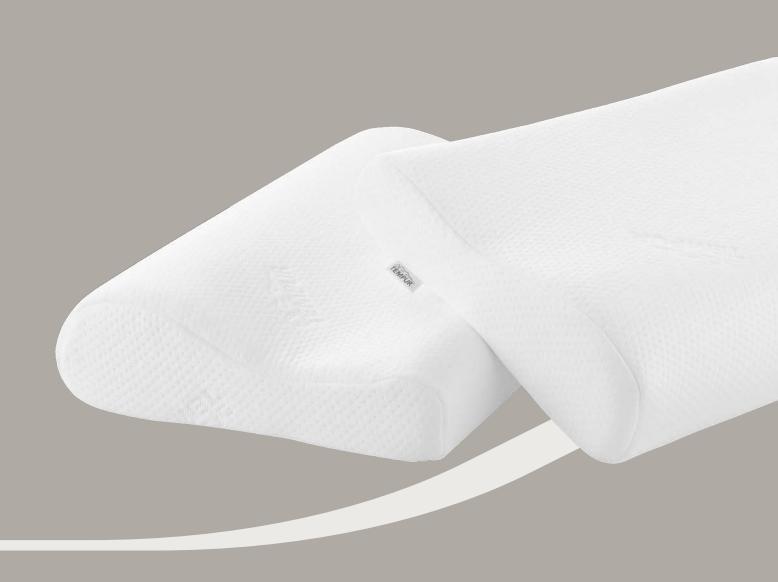

### **Ergonomic Pillows**

Our Ergonomic Pillows provide tailored support and comfort to help improve how you sleep, every single night. It's expertly designed to complement your individual sleep position, while its Nordic sensibility of balancing form and function offers a sculpted shape that completely supports you. Find the pillow that meets your sleep needs.

### Ergonomic Pillows

All our Ergonomic Pillows are uniquely shaped for tailored pressure relieving comfort and support no matter how you sleep. Designed and made in Denmark, each pillow comes with an easy zip-off cover that's washable at 60°C.

#### TEMPUR<sup>®</sup> Original<sup>™</sup> Pillow C€

Our best-selling, iconic Ergonomic Pillow is ideal for back and side sleepers, with its signature curved design uniquely shaped for tailored support exactly where you need it .. Available in different sizes