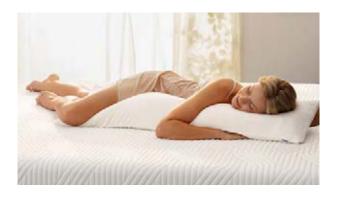

### TEMPUR<sup>®</sup> Long Hug Pillow C€

Versatile in design, allowing you to adapt its use for personalised comfort and support. Contoured from our unique pressure relieving TEMPUR® Material for you to hug and embrace, as you find your most comfortable sleeping position. Its length can easily replace the need for two pillows, whilst also performing as a support pillow when reading or watching TV in the bed or on the sofa. Also, considered ideal comfort and support for pregnant women.