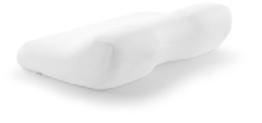

### TEMPUR<sup>®</sup> Millennium<sup>™</sup> Pillow C€

Ideal for back and side sleepers, its specialised design and uniquely contoured notch shape, precisely supports your natural curvature to align your head, neck and shoulders. Available in different sizes