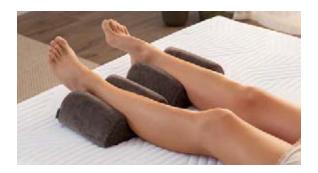

### TEMPUR<sup>®</sup> Leg Spacer €€

The Leg Spacer is designed to relieve pressure points under your ankles or between your legs and enable you to sit or lie more comfortably. It can be washed and stored away between use.