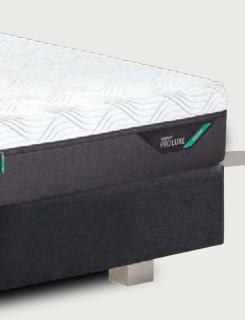

# EXPERIENCE TRUE, RESTFUL SLEEP WITH THE ALL NEW TEMPUR PRO®

The TEMPUR Pro<sup>®</sup> collection\* takes comfort and support to a whole new level. Featuring all new TEMPUR<sup>®</sup> Advanced Material that relieves 20% more pressure\*\*, adapts even better and absorbs more motion.

Billions of ultra-sensitive cells inside respond to your weight, shape and warmth, conforming to every inch of you. For the ultimate balance of comfort and support so you can enjoy true, restful sleep.

### TEMPUR<sup>®</sup> Advanced Material

Relieves **20% more pressure**,\* adapts even better and absorbs more motion

### TEMPUR Adapt<sup>®</sup> Material

The original pressure-relieving, body-conforming and motion-absorbing TEMPUR<sup>®</sup> Technology made even more resilient and long lasting

### TEMPUR DuraBase™ Technology

High-quality base technology working with the layers above to ensure long-lasting comfort and support

\* Based on internal tests comparing TEMPUR<sup>®</sup> Original with TEMPUR<sup>®</sup> Advanced Material, conducted by Dan-Foam ApS between February and July 2021.